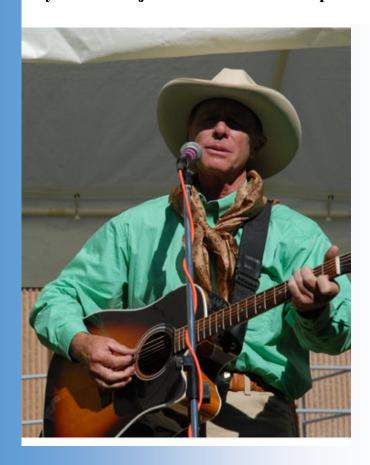

## Charla Bauman and Doug Hogan

On Tuesday, May 28, at 2:00 p.m., Charla partners with long-time friend and performing partner Montana Cowboy Singer Doug Hogan. Stevensville, Montana is where he hangs his hat and he is still singing to the cows, stars, and anyone who will listen. At age 11, Doug was given his first guitar and began playing cowboy songs. He has entertained in many of the western states with his music, his poetry, and his stories of the West. As Doug tells it, "I have been fortunate to have worked with horses and livestock the majority of my life, but I think that there are great many folks out there that have adopted the cowboy values and wish to promote our western heritage, that fit the cowboy image just fine. If we should meet on one of life's trails, stop and let's visit. I would be pleased to make your acquaintance." You're cordially invited to join us 'round the campfire with Charla and Doug.