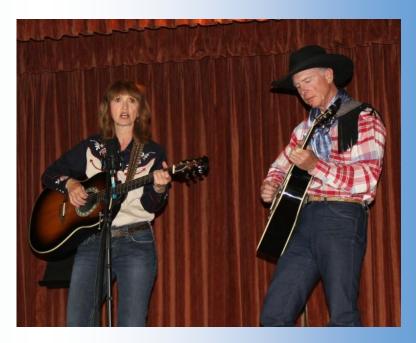

## Charla Bauman and Doug Hogan

On Tuesday, May 28, at 2:00 p.m., Charla partners with long-time friend and performing partner Montana Cowboy Singer Doug Hogan. Stevensville, Montana is where he hangs his hat and he is still singing to the cows, stars, and anyone who will listen. At age 11, Doug was given his first guitar and began playing cowboy songs. He has entertained in many of the western states with his music, his poetry, and his stories of the West. As Doug tells it, "I have been fortunate to have worked with horses and livestock the majority of my life, but I think that there are great many folks out there that have adopted the cowboy values and wish to promote our western heritage, that fit the cowboy image just fine. If we should meet on one of life's trails, stop and let's visit. I would be pleased to make your acquaintance." You're cordially invited to join us 'round the campfire with Charla and Doug.